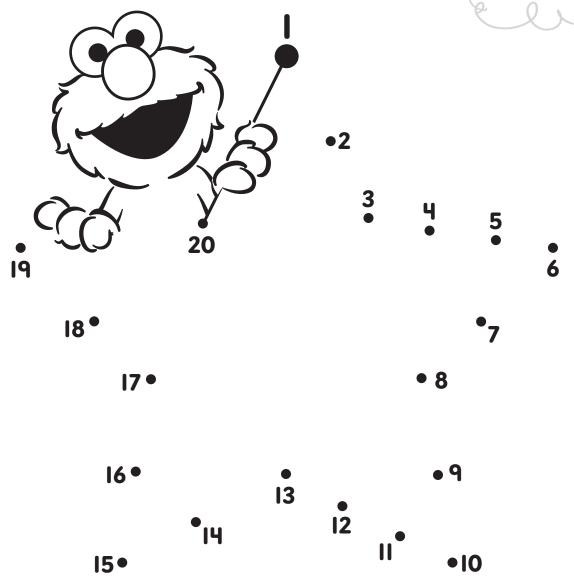

#### Connect the dots, then color the picture. What did you find?

become a favorite friend at sesamestreetlive.com