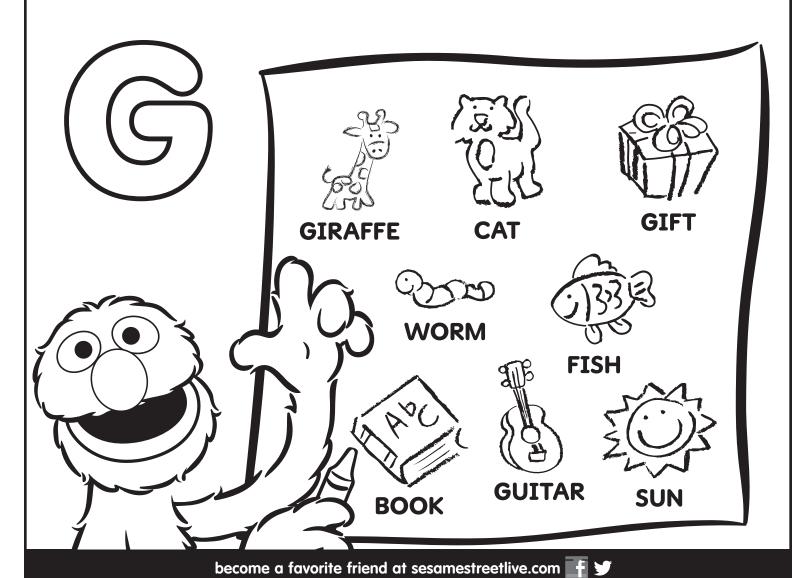

## Super Grover, with a G!

Color all of the pictures that begin with the letter G!