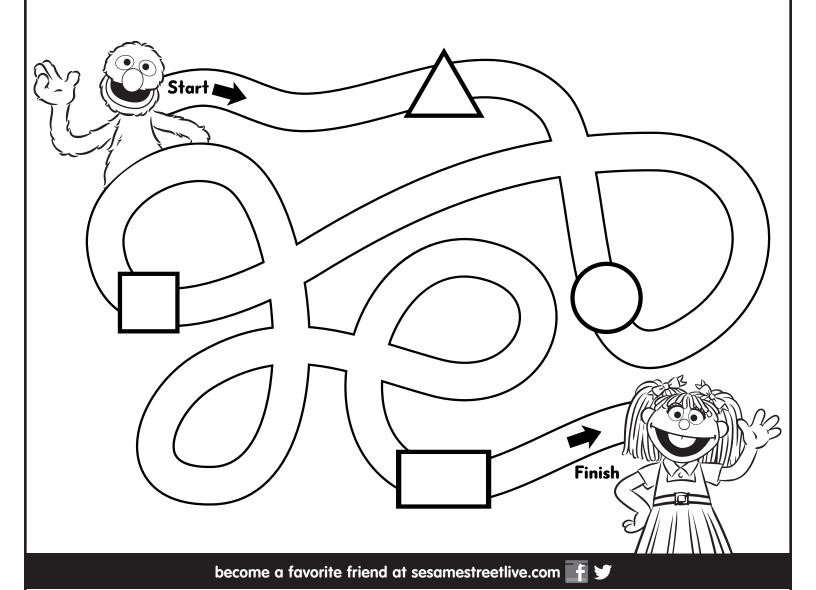

#### **Help find Chamki!**

Grover is trying to find his friend, Chamki. Help Grover follow the shape path, naming each one as you go. Then count each shape's sides and angles.