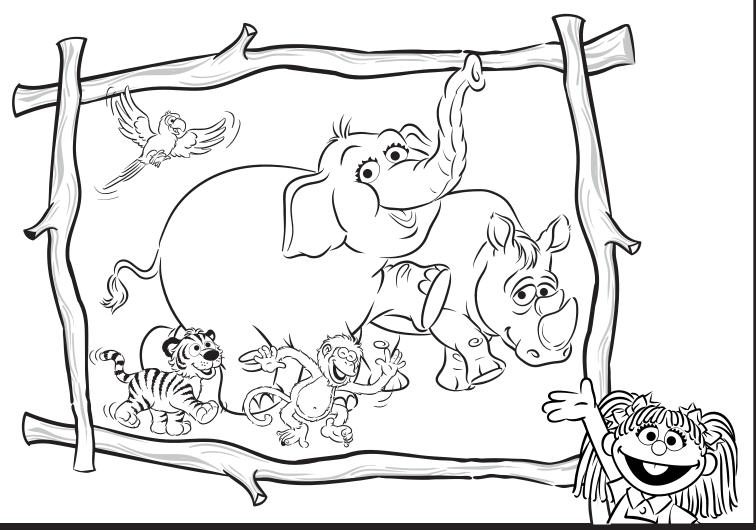

#### Say "Namaste" to the animals of India!

Namaste (pronounced Na-ma-stay) means "Hello" and "Goodbye" in Chamki's native language, Hindi.

become a favorite friend at sesamestreetlive.com