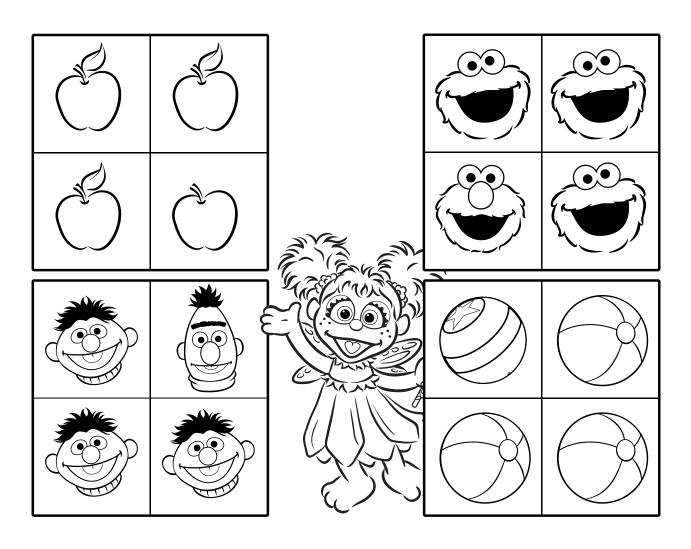

#### What is different?

Help Abby find which picture is not like the others. Circle the object that is different in each group. Why is it different?

become a favorite friend at sesamestreetlive.com